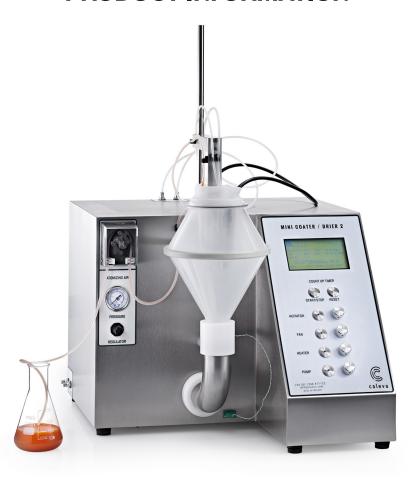

# MINI COATER/DRIER -2

Coat or dry a few tablets, capsules or pellets quickly

#### DESCRIPTION

If your work involves coating particles from 0.5 mm to 10 mm in diameter and you need to work with small batches, want ease of operation or need GLP compatibility then the MCD-2 may be something for you!

#### **CONFIGURATION**

All product contact components are manufactured using 316 stainless steel,
FDA approved PTFE and polypropylene

#### **REQUIREMENTS**

Air or inert gas pressure from 0.1 to 2.5 bar and a flow rate of 60 l/min at 2 bar is required. A standard laboratory electricity supply is required