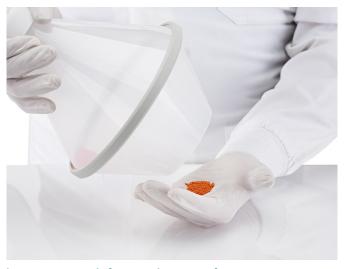

#### SMALL BATCHES FROM A SINGLE TABLET

From a single tablet up to about 150 tablets

From a few grams to about 60 grams of small pellets

From a single capsule to a "small handful"

Optimize your particle coating needs

#### **TABLET COATING**

- You set the batch size from 1 to 150 tablets!
- O Use everything you make no wastage
- All batch sizes will give you representative samples
- Flexible and effective as your teaching tool