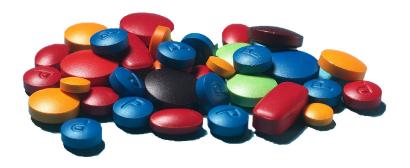

#### DESCRIPTION

If your work involves coating particles from 0.5 mm to 10 mm in diameter and you need to work with small batches, want ease of operation or need GLP compatibility then the MCD-2 may be something for you!

You can reduce the amount of ingredients used whilst still producing meaningful results. Do you teach or work with students? Do you need equipment that is safe and easily fits on the bench-top? Then the Caleva MCD-2 would be an invaluable addition to your laboratory. You can achieve excellent coating uniformity within and between batches whilst reducing your product cost and overcoming limited product availability.

#### SMALL BATCHES FROM A SINGLE TABLET

From a single tablet up to about 150 tablets

From a few grams to about 60 grams of small pellets

From a single capsule to a "small handful"

Optimize your particle coating needs

#### **TABLET COATING**

- You set the batch size from 1 to 150 tablets!
- O Use everything you make no wastage
- All batch sizes will give you representative samples
- Flexible and effective as your teaching tool